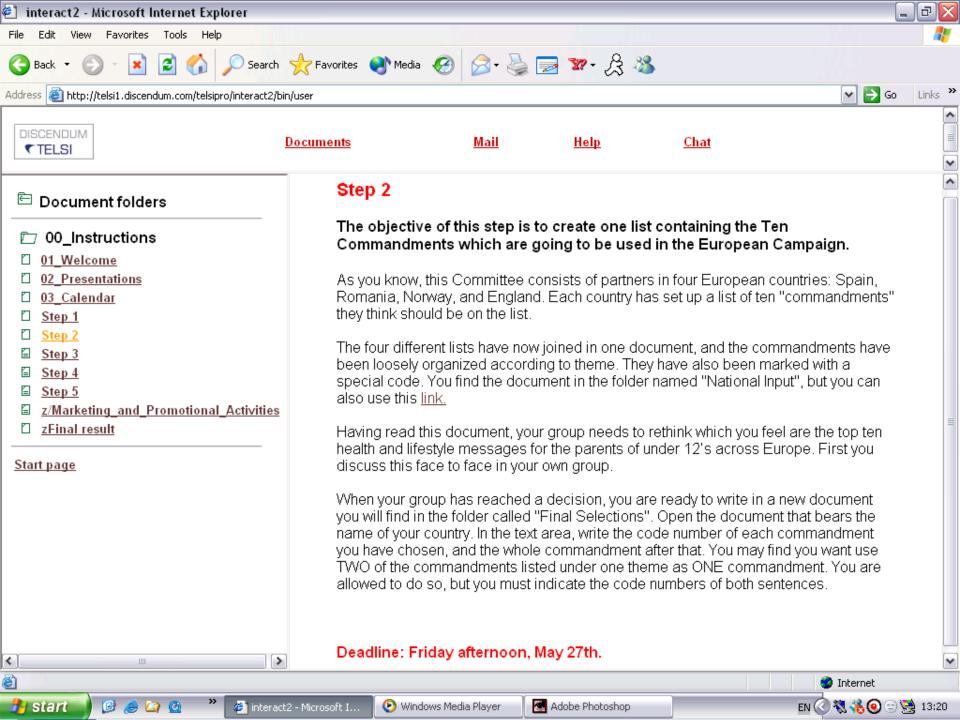

# Method and tools

- Identify target group beneficiaries from several interested partners
- Build a scenario with roles, steps and tasks
- Use an online platform for creation/ exchange of files and mail conferences
- Agree a common schedule
- Act out the scenario (tutor-assisted)

## Simulation calendar

Round 1 – Spring 2005, a scenario was played out during 5 weeks

- 1 meeting / week (approx. 6 hours), on a day previously agreed by all partners
- 1 simulation step / week
- Round 2 May 2006, a new scenario
  - same template, different theme
  - improvement based on lessons learned

# Round 1

- Scenario
- Tasks and activities
- Skills practiced
- Developed products and materials
- Overall learning and motivation?

| 🐔 interact2 - Microsoft Internet Explorer                                                                                                                                                                                                                                |                                                                                                                                                                                                                            |                                                                                                                                                                                                                                                                                                                                                                     |                                                                                                                                                                                                                                                                             |                                                                                                                                                                                             |                                                                                                                                                                                                                                                                                                                                                                                                                        | -                                                                                                                                                                             | . @ 🗡      |
|--------------------------------------------------------------------------------------------------------------------------------------------------------------------------------------------------------------------------------------------------------------------------|----------------------------------------------------------------------------------------------------------------------------------------------------------------------------------------------------------------------------|---------------------------------------------------------------------------------------------------------------------------------------------------------------------------------------------------------------------------------------------------------------------------------------------------------------------------------------------------------------------|-----------------------------------------------------------------------------------------------------------------------------------------------------------------------------------------------------------------------------------------------------------------------------|---------------------------------------------------------------------------------------------------------------------------------------------------------------------------------------------|------------------------------------------------------------------------------------------------------------------------------------------------------------------------------------------------------------------------------------------------------------------------------------------------------------------------------------------------------------------------------------------------------------------------|-------------------------------------------------------------------------------------------------------------------------------------------------------------------------------|------------|
| File Edit View Favorites Tools Help                                                                                                                                                                                                                                      |                                                                                                                                                                                                                            |                                                                                                                                                                                                                                                                                                                                                                     |                                                                                                                                                                                                                                                                             |                                                                                                                                                                                             |                                                                                                                                                                                                                                                                                                                                                                                                                        |                                                                                                                                                                               | - <b>1</b> |
| 🕞 Back 🝷 🕥 👻 🗾 🛃 🎾 Search                                                                                                                                                                                                                                                | 📌 Favorites                                                                                                                                                                                                                | Media 🧭 🔗                                                                                                                                                                                                                                                                                                                                                           | - 실 🔜                                                                                                                                                                                                                                                                       | <b>*</b> - &                                                                                                                                                                                |                                                                                                                                                                                                                                                                                                                                                                                                                        |                                                                                                                                                                               |            |
| Address 🚳 http://telsi1.discendum.com/telsipro/interact2/b                                                                                                                                                                                                               | in/user                                                                                                                                                                                                                    |                                                                                                                                                                                                                                                                                                                                                                     |                                                                                                                                                                                                                                                                             |                                                                                                                                                                                             |                                                                                                                                                                                                                                                                                                                                                                                                                        | 💌 ラ Go                                                                                                                                                                        | Links »    |
| DISCENDUM<br><b>TELSI</b>                                                                                                                                                                                                                                                | <u>Documents</u>                                                                                                                                                                                                           | <u>Ma</u>                                                                                                                                                                                                                                                                                                                                                           | <u>il</u>                                                                                                                                                                                                                                                                   | <u>Help</u>                                                                                                                                                                                 | <u>Chat</u>                                                                                                                                                                                                                                                                                                                                                                                                            |                                                                                                                                                                               |            |
| 🖻 Document folders                                                                                                                                                                                                                                                       | Welco                                                                                                                                                                                                                      | ome to the In                                                                                                                                                                                                                                                                                                                                                       | terAct er                                                                                                                                                                                                                                                                   | nvironm                                                                                                                                                                                     | ent!                                                                                                                                                                                                                                                                                                                                                                                                                   |                                                                                                                                                                               | ^          |
| <ul> <li>O0_Instructions</li> <li>O1_Welcome</li> <li>O2_Presentations</li> <li>O3_Calendar</li> <li>Step 1</li> <li>Step 2</li> <li>Step 3</li> <li>Step 4</li> <li>Step 5</li> <li>z/Marketing_and_Promotional_Activities</li> <li>zFinal result</li> </ul> Start page | countrie<br>get mot<br>people<br>The pur<br>activity f<br>* learn r<br>* learn r<br>* learn r<br>compro<br>* increa<br>Your gro<br>discuss<br>respons<br>You ma<br>through<br>If you ar<br>Spain, c<br>outside<br>the conf | es. We hope that<br>ivated to learn m<br>in other countries<br>pose of the Inter.<br>through which yo<br>nore about how<br>more about how<br>more about how<br>mise<br>se your language<br>oup will get one of<br>things over in yo<br>se on Telsi (our li<br>y have to write a<br>one of the Mail o<br>e writing as a re<br>or Romania. If yo<br>the simulation, y | you will lea<br>ore about t<br>s think and<br>Act module<br>u can<br>to use the lr<br>to communi-<br>to work in a<br>e skills.<br>or more task<br>our group, a<br>ternet envi-<br>document is<br>conferences<br>oresentative<br>u want to co<br>ou can at a<br>café". You c | rn a lot and<br>he Internet<br>learn.<br>is to provi<br>nternet<br>icate with (<br>i tearn, tak<br>ks each wi<br>in a folder,<br>s.<br>e of your g<br>ommunica<br>ny time log<br>an also us | acting with colleagues in o<br>d that you also will have a<br>c, about Europe, and about<br>de you with an enjoyable<br>people in other countries<br>e initiative, negotiate, and<br>eek. For each task you w<br>he of you will have to write<br>where you are reading the<br>or discuss things with the<br>te with the other "players"<br>g in with your own user na-<br>te the conference called "<br>e environment. | a lot of fun and<br>ut the way<br>international<br>d arrive at a<br>d arrive at a<br>see instructions).<br>e other groups<br><, Norway,<br>' as yourself,<br>ame and write on | III        |
| < >                                                                                                                                                                                                                                                                      | These a                                                                                                                                                                                                                    | are your tasks for                                                                                                                                                                                                                                                                                                                                                  | the first we                                                                                                                                                                                                                                                                | ek:                                                                                                                                                                                         |                                                                                                                                                                                                                                                                                                                                                                                                                        |                                                                                                                                                                               | ~          |
| Done                                                                                                                                                                                                                                                                     |                                                                                                                                                                                                                            |                                                                                                                                                                                                                                                                                                                                                                     |                                                                                                                                                                                                                                                                             |                                                                                                                                                                                             |                                                                                                                                                                                                                                                                                                                                                                                                                        | 🥝 Internet                                                                                                                                                                    |            |
| 🦺 start 🚽 🧭 🧀 🙆 👋 🦉 interac                                                                                                                                                                                                                                              | t2 - Microsoft I 🛛 🕻                                                                                                                                                                                                       | 🕑 Windows Media Play                                                                                                                                                                                                                                                                                                                                                | er 🛛 🛃 Ad                                                                                                                                                                                                                                                                   | lobe Photoshop                                                                                                                                                                              | 0                                                                                                                                                                                                                                                                                                                                                                                                                      | EN 🔇 🖏 💑 💽 🕾 🖇                                                                                                                                                                | 🚔 13:19    |