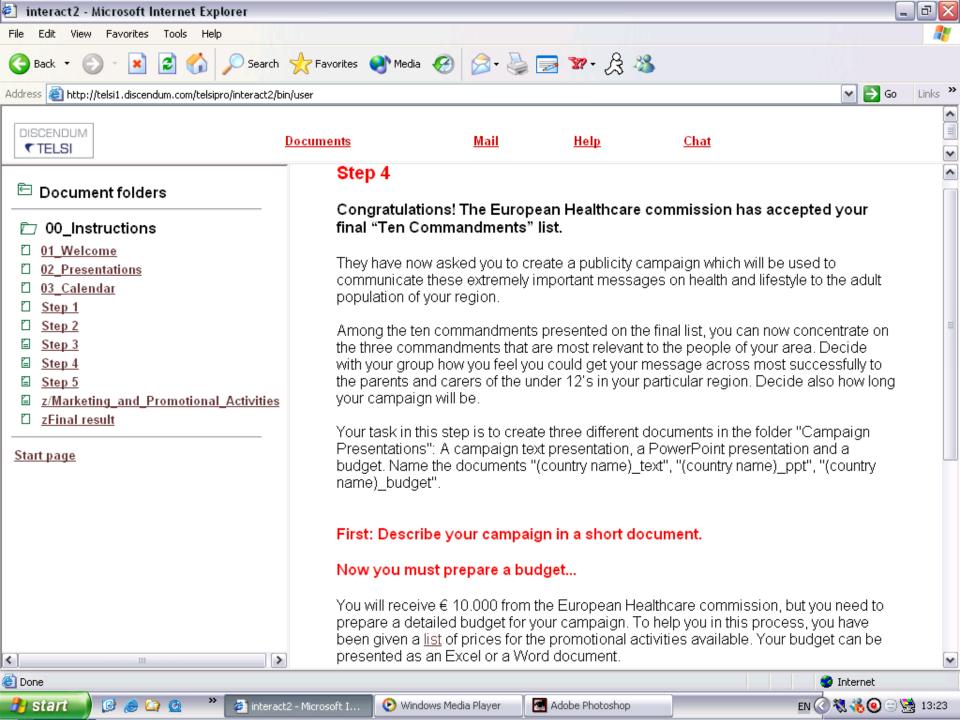

## Conclusions

- Acquisition and development of ICT skills
  - upload/download/manage files, give/take reading rights, search the internet, create html, send/receive emails, create PowerPoint presentations
- Cooperation within the team
  - communication, negotiation, teamwork strategies
- Intense international communication
  - ca 250 messages in English, using appropriate register & tone, tactfulness, awareness of cultural diversity
- A motivational tool: play to learn

Potential for further application

#### Total flexibility

- national or international
- interdisciplinary
- targeted skills general or specific
- scenario theme, complexity
- participants type, number
- level of difficulty
- platform used e.g. Moodle (freeware, used worldwide)

- Participants
  - The InterAct partnership, key-note speakers, guests and participants from throughout Europe
- Highly demonstrative
  - also organized as a Grundtvig 3 course