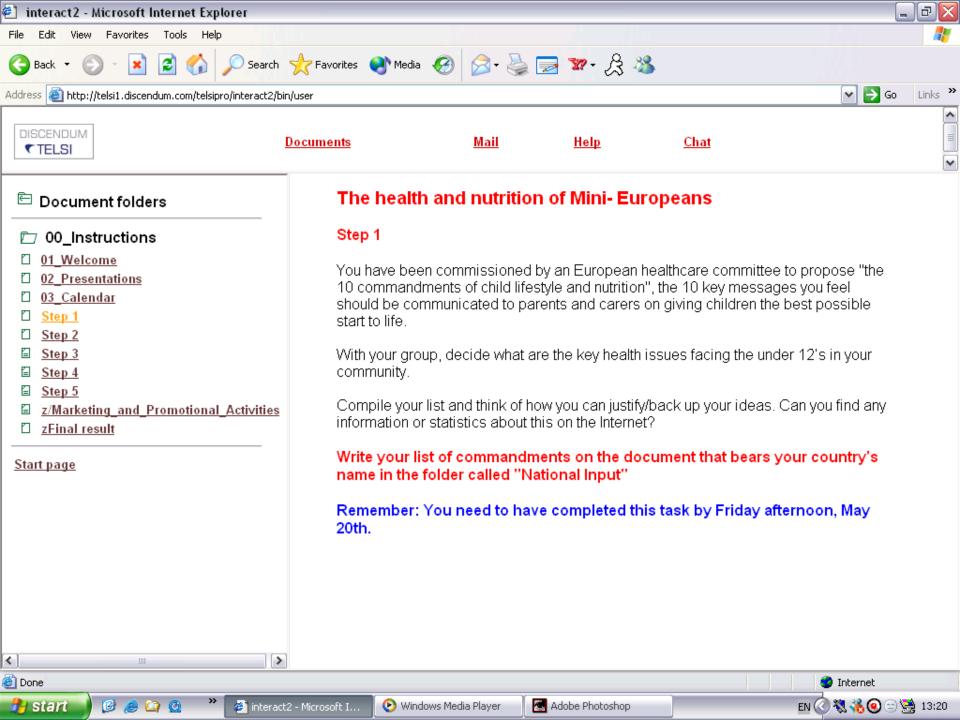

#### invited guests

- "Gr. T. Popa" University of Medicine and Pharmacy, Iasi
- The Territorial Inspectorate for Labour

- To develop, test and release a model of non-formal/informal education for Life Long Learning aimed at
  - increasing motivation at the workplace
  - improving the New Basic Skills (NBS)
    - ICT skills
    - foreign language skills
    - communication and negotiation skills
    - teamwork
    - intercultural awareness